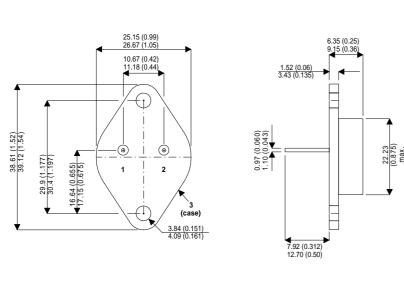

Dimensions in mm (inches).

\_\_\_\_\_

2N3055/6

Bipolar NPN Device in a Hermetically sealed TO3 Metal Package.

TO3 (TO204AA) PINOUTS

1 – Base 2 – Emitter Case - Collector

| Parameter                 | Test Conditions          | Min. | Тур. | Max. | Units |
|---------------------------|--------------------------|------|------|------|-------|
| V <sub>CEO</sub> *        |                          |      |      | 100  | V     |
| I <sub>C(CONT)</sub>      |                          |      |      | 15   | А     |
| h <sub>FE</sub>           | @ 4/4 ( $V_{ce} / I_c$ ) | 15   |      | 70   | -     |
| f <sub>t</sub>            |                          |      | 0.8M |      | Hz    |
| P <sub>D</sub>            |                          |      |      | 115  | W     |
| * Maximum Working Voltage |                          |      |      |      |       |